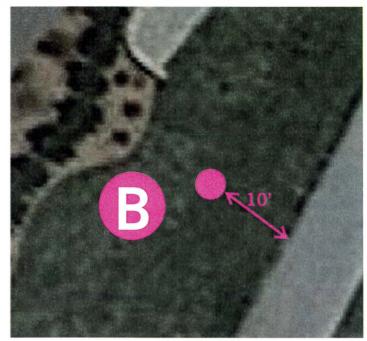

ed. To that end, I have asked the Village to suggest an alternative site and move forward with approval in the event that the Library Board and/or the Village Council chooses not to install the Suttons Bay marker near the Library.

I appreciate your time and consideration. The Kchi Wiikwedong Anishinaabe History Project has worked with Grand Traverse Band elders and tribal staff on the text and placement of the markers and is grateful to the individuals, entities, and municipalities that have elected to partner with the project in giving Anishinaabe history a more visible presence in our communities.

Sincerely,

**Emily Modrall** 

Anishinaabe Monument Sign Placement Sutton's Bay Library

**Location - A** 









Anishinaabe Monument Sign Placement Sutton's Bay Library

Location - B









# Kchi Wiikwedong Anishinaabe History Project: Cultural/Historic Markers

# Village of Suttons Bay: Marker Installation Proposal

# **Background**

The Kchi Wiikwedong Anishinaabe History Project proposed installation of one new historic marker on Suttons Bay Village property at the Village Council meeting on March 20, 2023. At that time, the Village Council approved the proposal without designating a specific installation site. The marker, when installed, will become an asset and property of the Village.

The Kchi Wiikwedong Anishinaabe History Project is coordinated by Emily Modrall under the auspices of (and through fiscal partnership with) the Traverse Area Historical Society. The Grand Traverse Band of Ottawa and Chippewa Indians Tribal Council has approved the project and acts