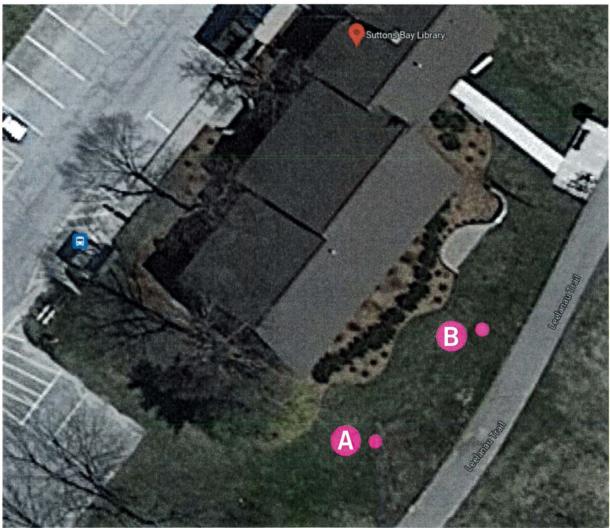

. To that end, I have asked the Village to suggest an alternative site and move forward with approval in the event that the Library Board and/or the Village Council chooses not to install the Suttons Bay marker near the Library.

I appreciate your time and consideration. The Kchi Wiikwedong Anishinaabe History Project has worked with Grand Traverse Band elders and tribal staff on the text and placement of the markers and is grateful to the individuals, entities, and municipalities that have elected to partner with the project in giving Anishinaabe history a more visible presence in our communities.

Sincerely,

**Emily Modrall** 

Anishinaabe Monument Sign Placement Sutton's Bay Library

**Location - A** 









Anishinaabe Monument Sign Placement Sutton's Bay Library

Location - B









# Kchi Wiikwedong Anishinaabe History Project: Cultural/Historic Markers

# Village of Suttons Bay: Marker Installation Proposal

# **Background**

The Kchi Wiikwedong Anishinaabe History Project proposed installation of one new historic marker on Suttons Bay Village property at the Village Council meeting on March 20, 2023. At that time, the Village Council approved the proposal without designating a specific installation site. The marker, when installed, will become an asset and property of the Village.

The Kchi Wiikwedong Anishinaabe History Project is coordinated by Emily Modrall under the auspices of (and through fiscal partnership with) the Traverse Area Historical Society. The Grand Traverse Band of Ottawa and Chippewa Indians Tribal Council has approved the project and acts as